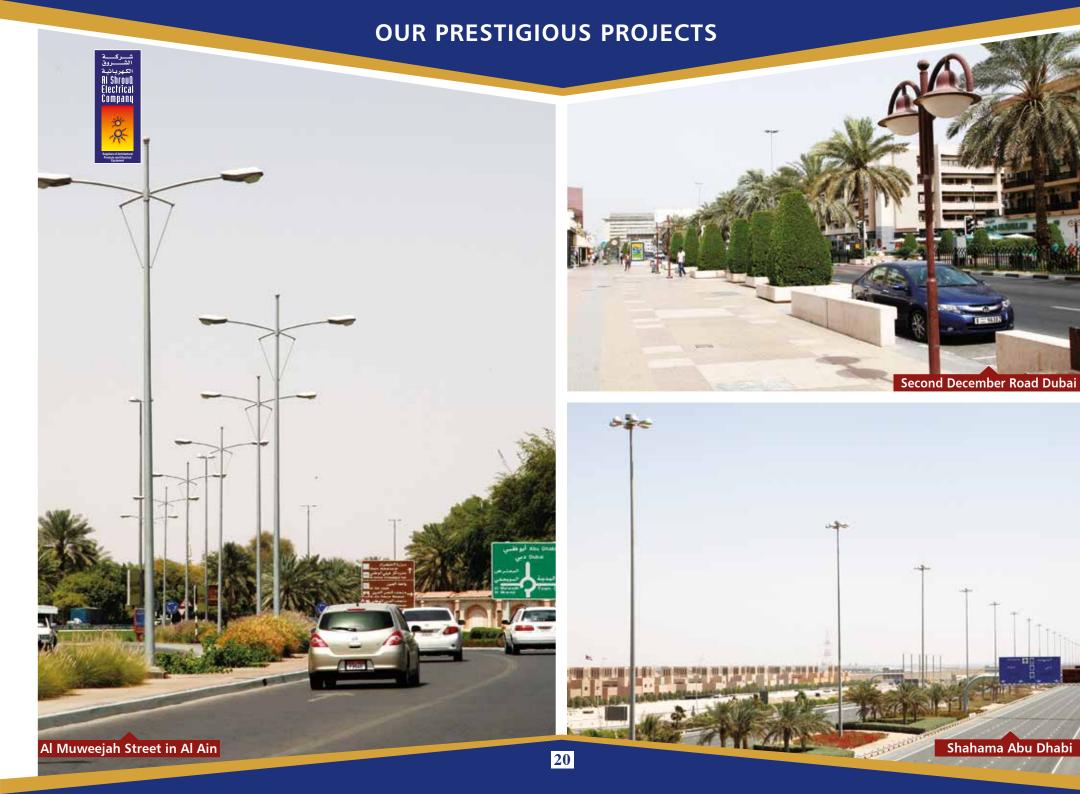

#### RECENT PROJECTS WITH DCECORATIVE POLES AND LUMINAIRES

- Murraqqbat Street Dubai
- Garhood Bridge Dubai
- 2nd December Street Dubai
- Beautification of Zabeel Road Dubai
- Roads & Parking in Al Nahda Dubai
- Yass Island Abu Dahbi
- Al Muweejah Street Al Ain
- Shailb Al Ashkar Al Ain

#### RECENT PROJECTS WITH DCECORATIVE POLES AND LUMINAIRES

- Murraqqbat Street Dubai
- Garhood Bridge Dubai
- 2nd December Street Dubai
- ❖ Beautification of Zabeel Road Dubai
- Roads & Parking in Al Nahda Dubai
- Yass Island Abu Dahbi
- Al Muweejah Street Al Ain
- Shailb Al Ashkar Al Ain

## **Traffic Signal Cantiliver Poles**

Most of the Traffic Intersections in:

- Dubai
- Al Ain
- Sharjah
- Ajman

Shahama Abu Dhabi