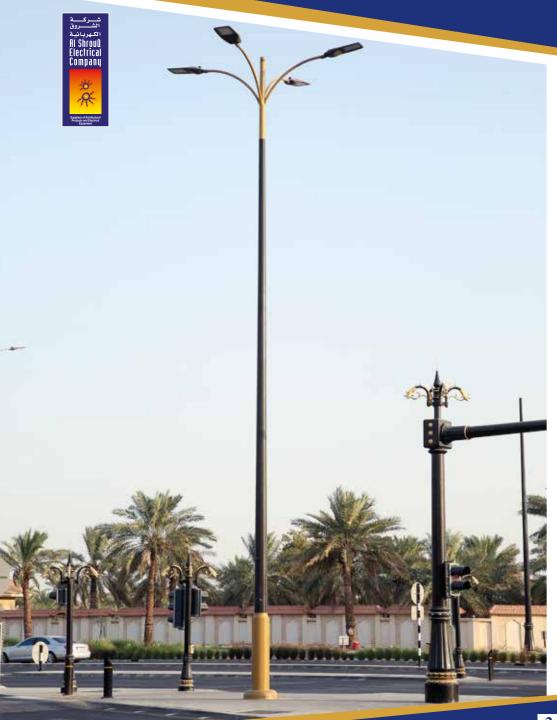

#### **POLES AND HIGH MASTS**

- Hot Dipped Galvanized Steel Poles for any height.
- High Mast with Raising and Lowering Mechanism upto 50mtr. Height or above.
- Mid Hinged Poles and Masts.
- Camera Poles
- Multifunctional Poles.
- Base Hinged Poles with Hydraulic System.
- Fully customized Decorative Poles.

#### **LUMINAIRE**

- Conventional Street HPSV/MH Luminaires and Flood Lights 70-2000w
- LED Luminaires for Street Lighting.
- Decorative Luminaires.
- Garden Lights
- Bollard Lights
- Fancy Outdoor Lights.

## **Traffic Signal Cantiliver Poles**

Most of the Traffic Intersections in:

- Dubai
- Al Ain
- Sharjah
- Ajman

Shahama Abu Dhabi