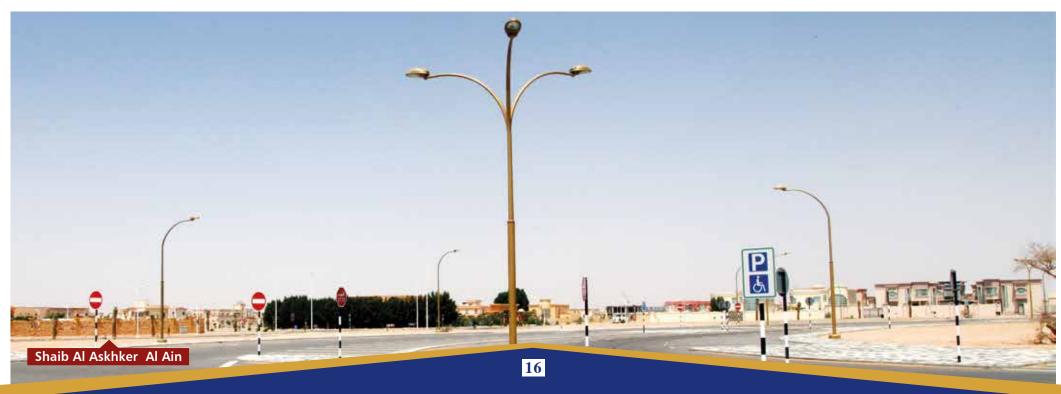

#### RECENT PROJECTS WITH DCECORATIVE POLES AND LUMINAIRES

- Murraqqbat Street Dubai
- Garhood Bridge Dubai
- 2nd December Street Dubai
- Beautification of Zabeel Road Dubai
- Roads & Parking in Al Nahda Dubai
- Yass Island Abu Dahbi
- Al Muweejah Street Al Ain
- Shailb Al Ashkar Al Ain

#### RECENT PROJECTS WITH DCECORATIVE POLES AND LUMINAIRES

- Murraqqbat Street Dubai
- Garhood Bridge Dubai
- 2nd December Street Dubai
- ❖ Beautification of Zabeel Road Dubai
- Roads & Parking in Al Nahda Dubai
- Yass Island Abu Dahbi
- Al Muweejah Street Al Ain
- Shailb Al Ashkar Al Ain