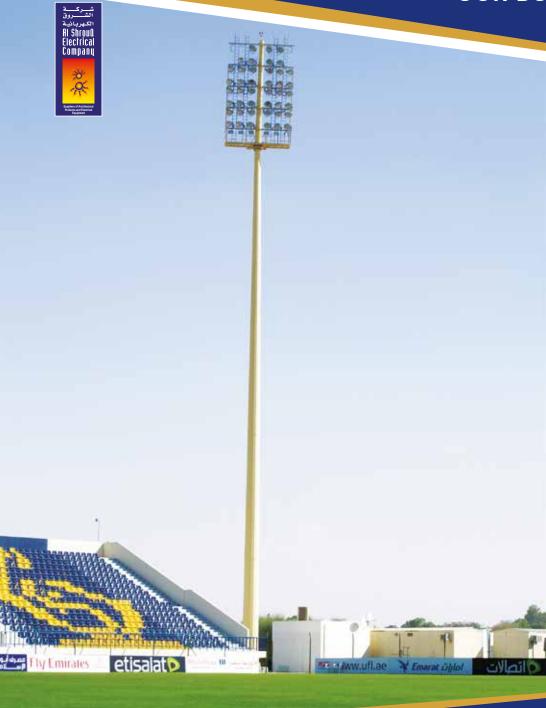

#### **POLES AND HIGH MASTS**

- Hot Dipped Galvanized Steel Poles for any height.
- High Mast with Raising and Lowering Mechanism upto 50mtr. Height or above.
- Mid Hinged Poles and Masts.
- Camera Poles
- Multifunctional Poles.
- Base Hinged Poles with Hydraulic System.
- Fully customized Decorative Poles.

#### **SPORTS CLUB**

- Nad-al-Shiba Sports Club Dubai
- Hatta Sports Club Dubai
- Sheikh Sultan Bin Zayed Sports Club Abu Dhabi
- P.W.D. Ground Abu Dhabi Dhaid Sports Club Sharjah
- Dibba Al Hissn Sports Club Fujairah
- Al Khaleej Sports Club Khorfakhan
- Union Sports Club Kalba
- Al Ahli Sports Club Fujairah
- Al Ouruba Fujairah
- Massafi Sports Club Massafi
- RAK Sports Club Ras Al Khaima
- Al Qattara Sports Club Al Ain
- Al Hamariya Sports Club Sharjah
- Al Tawaree Station Dubai
- Dubai Cultural Sports Club Dubai
- Al Ahli Sports Club Dubai
- Al Ouruba Fujairah
- Massafi Sports Club Massafi
- \* RAK Sports Club Ras Al Khaima
- Al Qattara Sports Club Al Ain
- Al Hamariya Sports Club Sharjah
- ❖ Al Tawaree Station Dubai
- Dubai Cultural Sports Club Dubai
- Al Ahli Sports Club Dubai