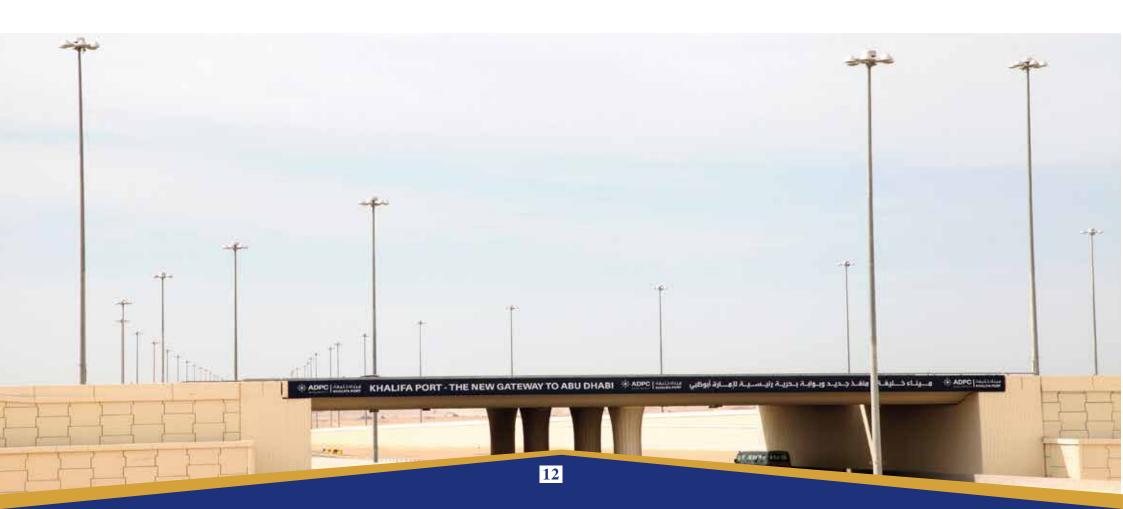

#### **OUR MOST RECENT MAJOR PROJECTS**

- Construction of Internal Road & Infrastructure Facilities at MZW- Sector 18 and Baynoonah in Madinat Zayed (PA130)
- ❖ UPGRADING OF E15 HIGHWAY FROM GHAYATHI TO RUWAIS PHASE 1 (PA119)
- ❖ AL GHADEER PHASE- 2 INFRASTURCTURE WORK ABU DHABI
- ❖ SOUTH QUAY GC-TERMINAL INFRASTRUCTURE WORK
- Construction of the New Link Road Between Shah Gas Field and Mezairaa Area Phasae1 - Package 1 and Package 2
- ❖ CONTRACT NO. 2105-202 MUGHARRAQ PORT LANDSIDE PACKAGE (PA127) 306)
- ❖ 306 VILLAS OF AL SAAD, AL AIN
- ❖ UPGRADING OF EXISTING ROUNDABOUTS & JUNCTIONS TO TRAFFIC SIGNALIZED JUNCTION IN AL AIN CITY STUDY AREA 1 TOWN CENTRE (SA-1) – PROJECT P-179
- **CONT OF VILLAS AT SWEIHAN**
- Construction of the Road Between Wadi Al Qawr Area and Link Road Between Al b Hibab R/A and Nazwa Road Phase 2
- ❖ T75/2016 Construction of the Road Between Wadi Al Qawr Area and Link Road Between Al b Hibab R/A and Nazwa Road Phase 1
- Construction of Internal Roads and Infrastructrue Works at Baniyas East Sector EB-11 & NB

- Construction of Internal Roads and Infrastructrue Works at Baniyas East Sector EB-11 & NB
- ❖ YAS SOUTH DEVELOPMENT INFRASTRUCTURE AND PUBLIC REALM
- DESIGN AND BUILD OF ROADS AND INFRASTRUCTURE WORKS AT GHWEIFAT BORDER POST
- ❖ CONTRUCTION OF INTERNAL ROADS AND INFRASTRUCTURE WORKS BANIYAS EAST SECTOR EB11- (PA106) ADDITIONAL 27 PLOTS AT NORTH BANIYAS
- Construction of Internal Roads and Infrastructrue Works in Al Shawamekh Area for Sectors
- IMPROVEMENT OF MAFRAQ TO AL GHWEIFAT BORDER POST HIGHWAY SECTION NO.1B AL BARAKAH TO AL SILA'A (PA099)
- ❖ IMPROVEMENT OF MAFRAQ TO AL GHWEIFAT BORDER POST HIGHWAY SECTION NO.1A: AL SILA'A TO AL GHWAIFAT (PA107)
- CONSTRUCTION OF NEW AIRFIELD FOR AL YASAT SAFLI ISLAND
- Construction of Roads, Infrastructrue and Public Realm for Sector W2-52 Island of Abu Dhabi
- ❖ IMPROVEMENT OF MAFRAQ TO AL GHWEIFAT BORDER POST HIGHWAY SECTION NO 4B: AL MAFRAQ TO HAMEEM INTERCHANGE
- **❖** AL AIN STAGE 19 AL YAHAR