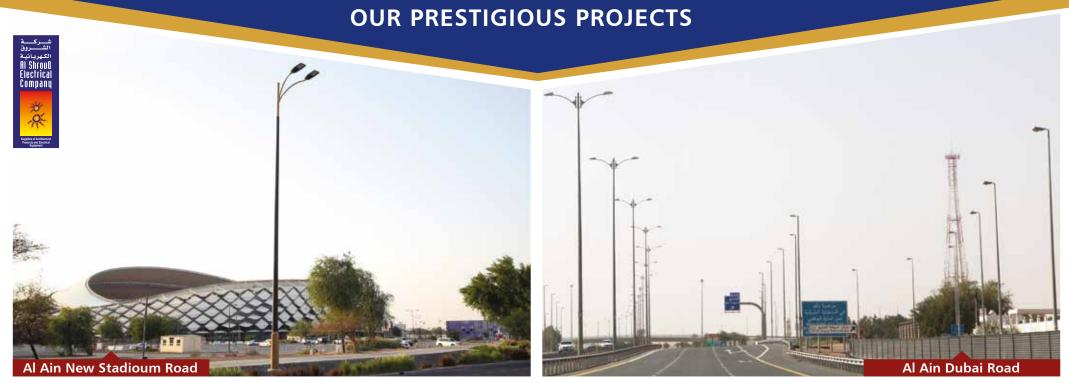

#### **OUR MOST RECENT MAJOR PROJECTS**

- Construction of Internal Road & Infrastructure Facilities at MZW- Sector 18 and Baynoonah in Madinat Zayed (PA130)
- ❖ UPGRADING OF E15 HIGHWAY FROM GHAYATHI TO RUWAIS PHASE 1 (PA119)
- ❖ AL GHADEER PHASE- 2 INFRASTURCTURE WORK ABU DHABI
- ❖ SOUTH QUAY GC-TERMINAL INFRASTRUCTURE WORK
- Construction of the New Link Road Between Shah Gas Field and Mezairaa Area Phasae1 - Package 1 and Package 2
- ❖ CONTRACT NO. 2105-202 MUGHARRAQ PORT LANDSIDE PACKAGE (PA127) 306)
- ❖ 306 VILLAS OF AL SAAD, AL AIN
- ❖ UPGRADING OF EXISTING ROUNDABOUTS & JUNCTIONS TO TRAFFIC SIGNALIZED JUNCTION IN AL AIN CITY STUDY AREA 1 TOWN CENTRE (SA-1) – PROJECT P-179
- **CONT OF VILLAS AT SWEIHAN**
- Construction of the Road Between Wadi Al Qawr Area and Link Road Between Al b Hibab R/A and Nazwa Road Phase 2
- ❖ T75/2016 Construction of the Road Between Wadi Al Qawr Area and Link Road Between Al b Hibab R/A and Nazwa Road Phase 1
- Construction of Internal Roads and Infrastructrue Works at Baniyas East Sector EB-11 & NB

## **OUR MOST RECENT MAJOR PROJECTS**

- C-080 Internal Roads and Infrastructure for 44 Plots at Al Wathba and Al Khatim (Package 1)
- Sheikh Ammar Road Ajman
- Construction of the Road Between Wadi Al Qawr Area and Link 3 egakcaP – doaR awzaN dna A/R babiH IA neewteB daoR(P-218)
- ❖ AL HAYL ROADS IMPROVEMENT IN FUJAIRAH
- Construction of the Link Road Between Dubai-Hatta Road and Sharjah-Kalba Road Passsing Through Wadi Qawr Area Package 1 (P-203)
- Jumairah Island Dubai.
- Hamad Bin Abdullah Street Fujairah
- Improvement of Traffic Movement at New Al Ain Stadium Road Al Tawaaya Area- Al Ain
- Improvement of Shaikh Khalifa Bin Sultan Tunnel Al Ain
- Construction and Completion of New Road Links Sheikh Khalifa Road from Maleha Area through Al Madam to Al Showaib Area Phase 1,2
- Public Bus Stations in Dubai.
- New Abu Dhabi Dubai Highway Abu Dhabi
- R 1020/1A Upgrading of Dubai Al Ain Road
- R 1020/1B Upgrading of Dubai Al Ain Road