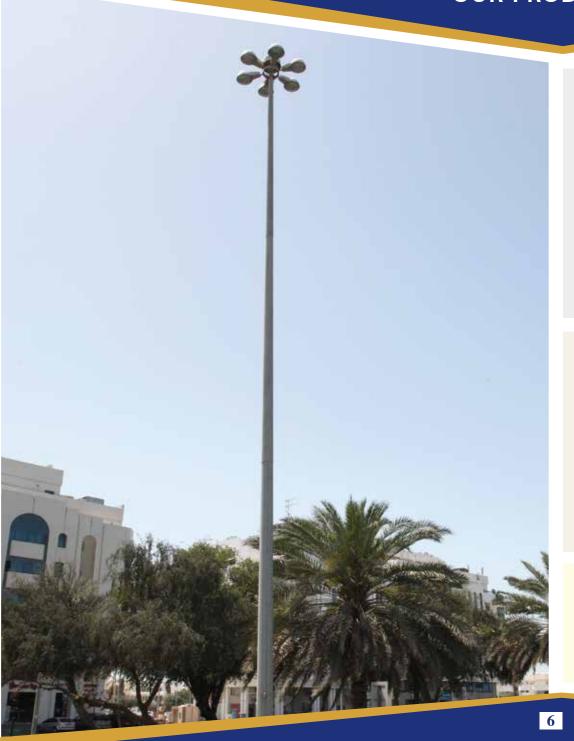

#### **POLES AND HIGH MASTS**

- Hot Dipped Galvanized Steel Poles for any height.
- High Mast with Raising and Lowering Mechanism upto 50mtr. Height or above.
- Mid Hinged Poles and Masts.
- Camera Poles
- Multifunctional Poles.
- Base Hinged Poles with Hydraulic System.
- Fully customized Decorative Poles.